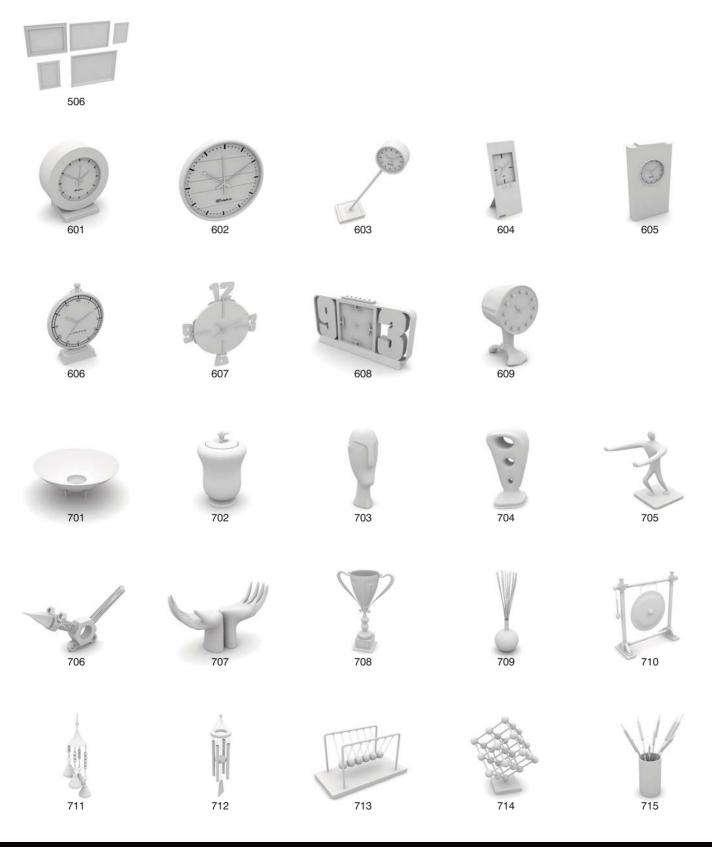

# WWW.EVERMOTION.ORG **archmoiggs vol.2**

Have you ever lost your race with time doing visualizations? Have you ever been embarrassed of unfinished renders, spending all night on the modeling process, instead of rendering? If you are an architect, and if you need to work fast but with the highest precision, this is the thing for you. Archmodels volume 2 gives you more than 100 professional, highly detailed objects for architectural visualizations. Enhance your scenes with perfectly modeled modern chairs, beds, tables, couches, and armchairs. Why waste costly time for making something that you can have from the best at Evermotion?